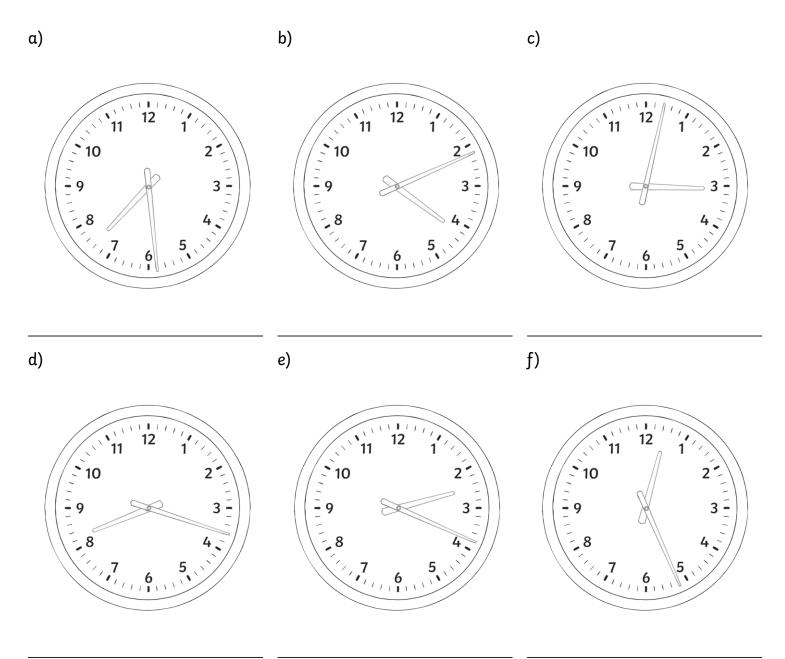

## **Minutes Past the Hour**

I can tell and write the time in minutes past the hour.

1) Underneath each clock, write the time shown.

2) Use a ruler to draw hands on the clock faces to show these times:

**plan**it

## Minutes Past the Hour **Answers**

| Question | Answer                                                                                                                                             |    |                                                                                          |
|----------|----------------------------------------------------------------------------------------------------------------------------------------------------|----|------------------------------------------------------------------------------------------|
| 1.       | Underneath each clock, write the time shown.                                                                                                       |    |                                                                                          |
| α.       | 29 minutes past 7                                                                                                                                  |    |                                                                                          |
| b.       | II minutes past 4                                                                                                                                  |    |                                                                                          |
| с.       | 2 minutes past 3                                                                                                                                   |    |                                                                                          |
| d.       | 18 minutes past 8                                                                                                                                  |    |                                                                                          |
| е.       | 19 minutes past 2                                                                                                                                  |    |                                                                                          |
| f.       | 26 minutes past 12                                                                                                                                 |    |                                                                                          |
| g.       | 8 minutes past II                                                                                                                                  |    |                                                                                          |
| h.       | 23 minutes past 10                                                                                                                                 |    |                                                                                          |
| 2.       | Use a ruler to draw hands on the clock faces to show these times:                                                                                  |    |                                                                                          |
| a.       | 2 10 2<br>9 3<br>7 6 5<br>7 7 6<br>7 7 6<br>7 7 6<br>7 7 7<br>7 7 7<br>7 7 7<br>7 7 | b. | 9 3<br>- 8 4<br>- 7, 6<br>- 7, 6<br>- 1<br>- 1<br>- 1<br>- 1<br>- 1<br>- 1<br>- 1<br>- 1 |
| с.       | $ \begin{array}{c}                                     $                                                                                           | d. | 7. 6. 5. 1. 1. 1. 1. 1. 1. 1. 1. 1. 1. 1. 1. 1.                                          |