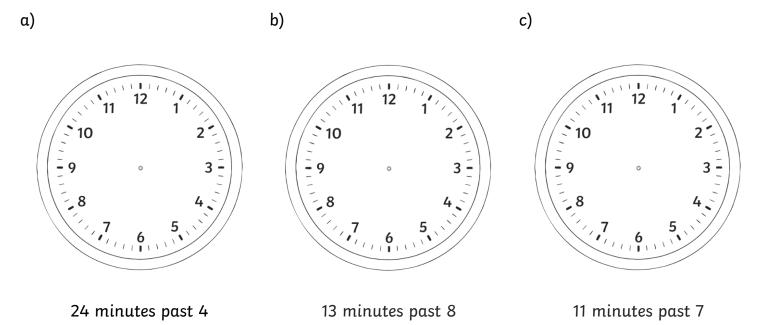

## **Minutes Past the Hour**

I can tell and write the time in minutes past the hour.

1) Underneath each clock, write the time shown.

2) Use a ruler to draw hands on the clock faces to show these times:

**plan**it

## Minutes Past the Hour **Answers**

| Question | Answer                                                                                                                                             |    |                                                                                          |
|----------|----------------------------------------------------------------------------------------------------------------------------------------------------|----|------------------------------------------------------------------------------------------|
| 1.       | Underneath each clock, write the time shown.                                                                                                       |    |                                                                                          |
| α.       | 29 minutes past 7                                                                                                                                  |    |                                                                                          |
| b.       | II minutes past 4                                                                                                                                  |    |                                                                                          |
| с.       | 2 minutes past 3                                                                                                                                   |    |                                                                                          |
| d.       | 18 minutes past 8                                                                                                                                  |    |                                                                                          |
| е.       | 19 minutes past 2                                                                                                                                  |    |                                                                                          |
| f.       | 26 minutes past 12                                                                                                                                 |    |                                                                                          |
| g.       | 8 minutes past II                                                                                                                                  |    |                                                                                          |
| h.       | 23 minutes past 10                                                                                                                                 |    |                                                                                          |
| 2.       | Use a ruler to draw hands on the clock faces to show these times:                                                                                  |    |                                                                                          |
| a.       | 2 10 2<br>9 3<br>7 6 5<br>7 7 6<br>7 7 6<br>7 7 6<br>7 7 7<br>7 7 7<br>7 7 7<br>7 7 | b. | 9 3<br>- 8 4<br>- 7, 6<br>- 7, 6<br>- 1<br>- 1<br>- 1<br>- 1<br>- 1<br>- 1<br>- 1<br>- 1 |
| с.       | $ \begin{array}{c}                                     $                                                                                           | d. | 7. 6. 5. 1. 1. 1. 1. 1. 1. 1. 1. 1. 1. 1. 1. 1.                                          |