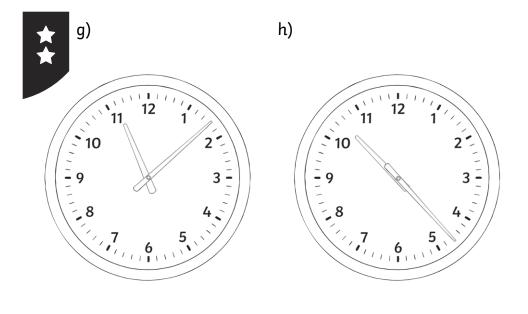

## **Minutes Past the Hour**

I can tell and write the time in minutes past the hour.

1) Underneath each clock, write the time shown.

2) Use a ruler to draw hands on the clock faces to show these times:

**plan**it

## Minutes Past the Hour **Answers**

| Question | Answer                                                                                                                                             |    |                                                                                          |
|----------|----------------------------------------------------------------------------------------------------------------------------------------------------|----|------------------------------------------------------------------------------------------|
| 1.       | Underneath each clock, write the time shown.                                                                                                       |    |                                                                                          |
| α.       | 29 minutes past 7                                                                                                                                  |    |                                                                                          |
| b.       | II minutes past 4                                                                                                                                  |    |                                                                                          |
| с.       | 2 minutes past 3                                                                                                                                   |    |                                                                                          |
| d.       | 18 minutes past 8                                                                                                                                  |    |                                                                                          |
| е.       | 19 minutes past 2                                                                                                                                  |    |                                                                                          |
| f.       | 26 minutes past 12                                                                                                                                 |    |                                                                                          |
| g.       | 8 minutes past II                                                                                                                                  |    |                                                                                          |
| h.       | 23 minutes past 10                                                                                                                                 |    |                                                                                          |
| 2.       | Use a ruler to draw hands on the clock faces to show these times:                                                                                  |    |                                                                                          |
| a.       | 2 10 2<br>9 3<br>7 6 5<br>7 7 6<br>7 7 6<br>7 7 6<br>7 7 7<br>7 7 7<br>7 7 7<br>7 7 | b. | 9 3<br>- 8 4<br>- 7, 6<br>- 7, 6<br>- 1<br>- 1<br>- 1<br>- 1<br>- 1<br>- 1<br>- 1<br>- 1 |
| с.       | $ \begin{array}{c}                                     $                                                                                           | d. | 7. 6. 5. 1. 1. 1. 1. 1. 1. 1. 1. 1. 1. 1. 1. 1.                                          |