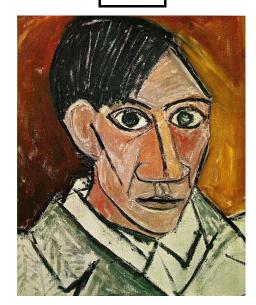

the different elements of artwork are arranged. |  |
| Observational drawing   | Drawing from what you can see.                      |  |
| Scene                   | A landscape.                                        |  |
| Muted colours           | Colours which are not bright.                       |  |

| Key Vocabulary– Painting |                                                        |  |
|--------------------------|--------------------------------------------------------|--|
| Tone                     | The lightness or darkness of a colour.                 |  |
| Shade                    | A mixture of pure colors to which only black is added. |  |
| Tint                     | A mixture of pure colors to which white is added.      |  |

## **Key Artists**

Edvard Munch



Picasso



Vincent Van Gogh