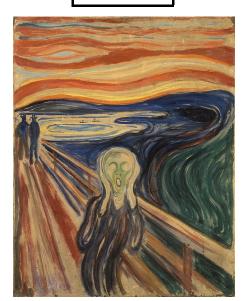

| How the different elements of artwork are arranged. |  |
| Observational drawing   | Drawing from what you can see.                      |  |
| Scene                   | A landscape.                                        |  |
| Muted colours           | Colours which are not bright.                       |  |

| Key Vocabulary– Painting |                                                        |  |
|--------------------------|--------------------------------------------------------|--|
| Tone                     | The lightness or darkness of a colour.                 |  |
| Shade                    | A mixture of pure colors to which only black is added. |  |
| Tint                     | A mixture of pure colors to which white is added.      |  |

## **Key Artists**

Edvard Munch



Picasso



Vincent Van Gogh