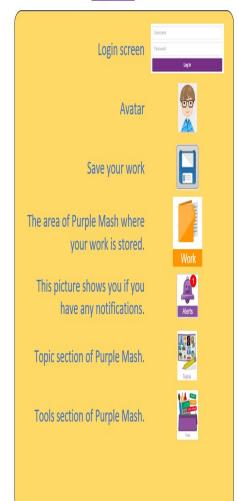

# **Key Vocabulary**

Log in – Using a username and password to access a system.

<u>Username</u> – A name that is used by a person to access an onlin

<u>Password</u> – A series of letters, numbers and special characters the is entered after the username to access an online site. In Purple Mash. this can also be a series of pictures.

Avatar – A digital picture to represent someone.

<u>My Work</u> – The place on Purple Mash where your work is stored.

Only you and your teachers can access this.

Log out – Leaving a computer system.

<u>Save</u> – Store your work as you create something so it can be accessed later.

<u>Notification</u> – A system that lets you know if you have something t look at. On Purple Mash this is shown by a bell.

Topics – The area on Purple Mash that contains ready-madi

**Tools** – The area on Purple Mash with the different learning apps