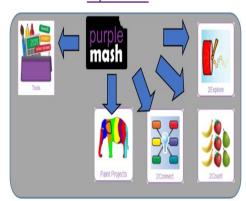

#### log in safely.

To learn how to find saved work in the Online Work area and find teacher comments.

To learn how to search Purple Mash to find resources

To become familiar with the icons and types of resources available in the Topics section.

To start to add pictures and text to work

To explore the Tools and Games section of Purple Mash

To learn how to open, save and print

To understand the importance of logging out