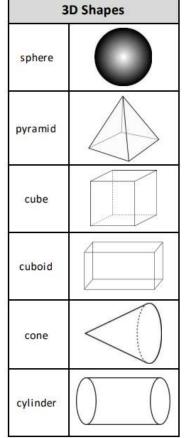

e                      |
| U                              |                                     |

| Symbols and Language |                                        |  |
|----------------------|----------------------------------------|--|
| +                    | plus<br>add<br>minus<br>subtract       |  |
| -                    |                                        |  |
|                      | is equal to                            |  |
| 5-3=2                | difference                             |  |
| odd numbers          | numbers ending with<br>1, 3, 5, 7 or 9 |  |
| even numbers         | numbers ending with<br>2, 4, 6, 8 or 0 |  |

**Derived Facts** 

3 + 1 = 4

1 + 3 = 4

4 - 3 = 1

4 - 1 = 3

part + part = whole

part + part = whole

whole - part = part

whole - part = part



| Numb | Number Bonds Within 10      |  |
|------|-----------------------------|--|
| 6    | 0+6, 1+5<br>2+4, 3+3        |  |
| 7    | 0+7, 1+6<br>2+5, 3+4        |  |
| 8    | 0+8,1+7,2+6<br>3+5,4+4      |  |
| 9    | 0+9, 1+8, 2+7<br>3+6, 4+5   |  |
| 10   | 0+10,1+9,2+8<br>3+7,4+6,5+5 |  |

|                  | Time                                                                             |
|------------------|----------------------------------------------------------------------------------|
| Half Past        | The long minute hand points to six and the short hour hand points past the hour. |
| 24 hours in a da | y. 60 minutes in an hour                                                         |
| 60 sec           | onds in a minute